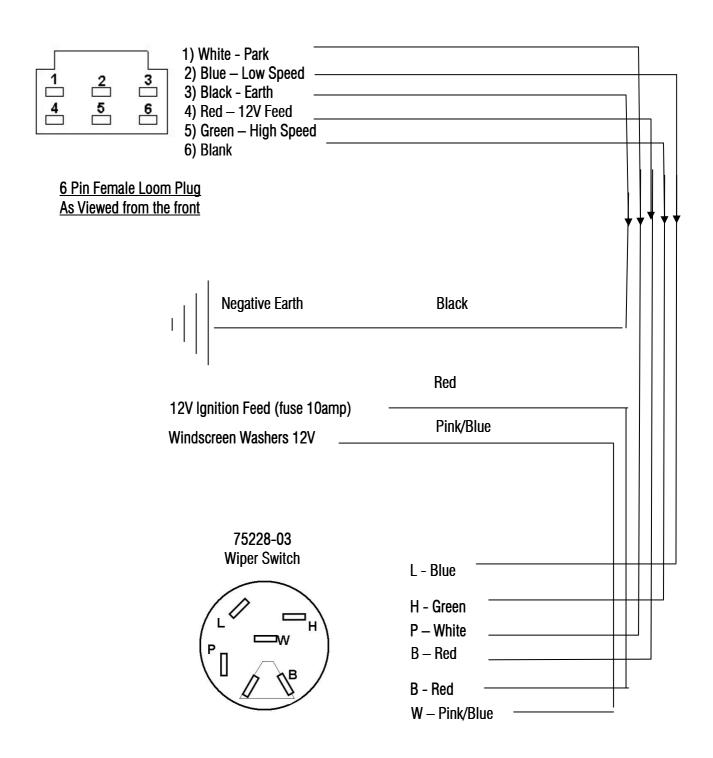

## 59 Chev Wiper Kits Fitting Instructions

(1) Fit new wiper motor assy. -----

Place connecting arm on motor shaft. Wire in switch and connecting Red wire thru fuse supplied to a suitable Ignition feed connection on the vehicle ignition switch. The Brown wire is to be connected to a suitable earth connection on the vehicle body

## WIPER MOTOR LOOM PINOUTS

Wiper switch system is 12V Positive Feed